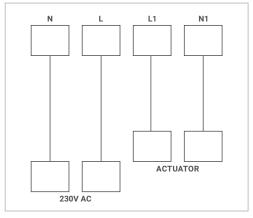

r Room Thermostat measures the temperature of the environment it is in every 5 seconds. If the ambient temperature rises 0.5 degrees above the temperature you set, your Room Thermostat turns off the heating unit, and if it falls below 0.5 degrees, it turns on the heating unit.

If the floor sensor measures temperature above 28°C, it turns off the heating unit. The floor sensor operating sensitivity is  $\pm 1$ °C.\*

Thus, it is ensured that the ambient temperature remains within a certain range.

\*External floor sensor is only active when it is connected.

**Note**: If a floor sensor is installed with Room Thermostat, only GENERAL Life floor sensor should be installed. Otherwise, the product will be out of warranty.

## ROOM THERMOSTAT WIRING DIAGRAM



#### WIRING DIAGRAM FOR ACTUATOR



#### WIRING DIAGRAM FOR WIRING CENTER



#### WARNING

Operations related to the control panel, heating unit or electrical installation must be carried out by persons with professional qualifications.

## **DECLARATION OF CONFORMITY**

ISIPARKİÇ VE DIŞ TİC. İNŞ. ISITMA SİSTEMLERİ OTO. SAN.A.Ş.which Head Office and production site is located on Fatih Mah. 1188 Sk.No:13/A Sarnıç - Gaziemir - İZMİR – TÜRKİYE confirms and declares that the product marked with CE and its specifications below is covered by the provisions of the mentioned directive.

Brand : GENERAL Life

Product Name: FH100S

Product Type : Floor Heating Room Thermostat

Compatible Directives:

Electromagnetic Compatibility Regulation 2014/30/EU

(EN 61000-6-1:2019, EN 61000-6-3:2021)

Low Voltage Directive 2014/35/EU (EN 6073