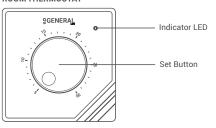

## ROOM THERMOSTAT

Room Thermostat Indicator LED Descriptions

| Room Thermostat marcator LED Descriptions |                  |                             |
|-------------------------------------------|------------------|-----------------------------|
|                                           | LED light is on  | Heating unit is working     |
|                                           | LED light is off | Heating unit is not working |