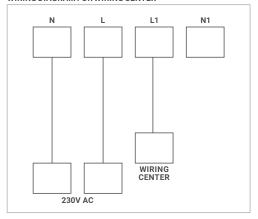

e of the environment it is in every 5 seconds. If the ambient temperature rises 0.5 degrees above the temperature you set, your Room Thermostat turns off the heating unit, and if it falls below 0.5 degrees, it turns on the heating unit.

If the floor sensor measures temperature above 28°C, it turns off the heating unit. The floor sensor operating sensitivity is  $\pm 1$ °C.\*

Thus, it is ensured that the ambient temperature remains within a certain range.

\*External floor sensor is only active when it is connected.

**Note**: If a floor sensor is installed with Room Thermostat, only GENERAL Life floor sensor should be installed. Otherwise, the product will be out of warranty.

## ROOM THERMOSTAT WIRING DIAGRAM



#### WIRING DIAGRAM FOR ACTUATOR



#### WIRING DIAGRAM FOR WIRING CENTER



#### WARNING

Operations related to the control panel, heating unit or electrical installation must be carried out by persons with professional qualifications.

## **DECLARATION OF CONFORMITY**

ISIPARKİÇ VE DIŞ TİC. İNŞ. ISITMA SİSTEMLERİ OTO. SAN.A.Ş.which Head Office and production site is located on Fatih Mah. 1188 Sk.No:13/A Sarnıç - Gaziemir - İZMİR – TÜRKİYE confirms and declares that the product marked with CE and its specifications below is covered by the provisions of the mentioned directive.

Brand : GENERAL Life

Product Name: FH100S

Product Type : Floor Heating Room Thermostat

Compatible Directives:

Electromagnetic Compatibility Regulation 2014/30/EU

(EN 61000-6-1:2019, EN 61000-6-3:2021)

Low Voltage Directive 2014/35/EU (EN 60730-2-9)

Additional Information: The menti