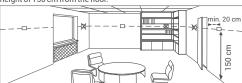

## ROOM THERMOSTAT PLACEMENT

Place your Room Thermostat in a room you use frequently in your living space. For example; like the hall or living room of your home. Avoid installing the Room Thermostat in places where there is a lot of air circulation, such as at the doorway or by the window. Also, do not place it close to heating units (heater core, fireplace, etc.) and in direct sunlight. We recommend that the room thermostat is placed at a height of 150 cm from the floor.