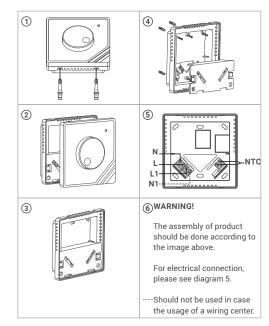

## FH100S AND EQUIPMENTS

FH100S Room Thermostat

Dowels and Screws

## ROOM THERMOSTAT WIRING DIAGRAM

#### WIRING DIAGRAM FOR ACTUATOR

#### WIRING DIAGRAM FOR WIRING CENTER

#### WARNING

Operations related to the control panel, heating unit or electrical installation must be carried out by persons with professional qualifications.